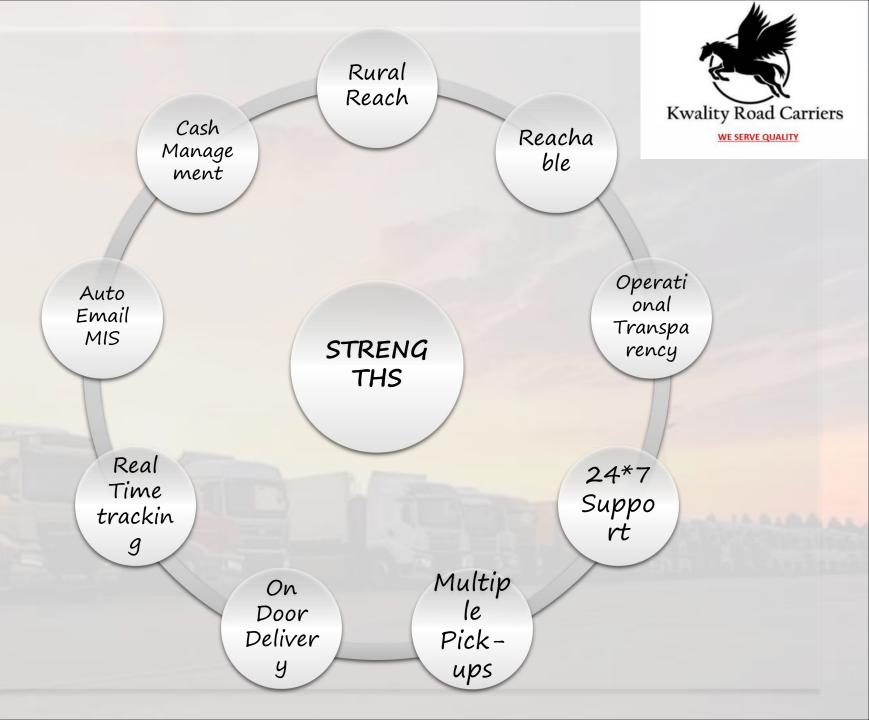

### PTL - Strengths

Rapidly growing network currently spread NCR,HARYANA,PUNJAB. With an extensive on ground network kWALITY ensures smooth & efficient connectivity to extreme rural areas as well

Delivering 'On time, every time', achievable due to our extensive network, strategically located hubs & in-house tech to support our operations. With our dedicated and specialised on-ground team, we have been able to unlock city and Rural India for businesses.

We understand the importance of each shipment and ensure safe delivery of your goods from one place to another with end to end visibility

#### **Tracking**

- Tele-calling and regular connect with Drivers
- GPS Tracking
- 24 X 7 Emergency Connect
- Driver Management

#### **Safety First**

- Controlled Speed Limits
- Controlled Night driving
- Driver Counselling
- Regular Halts
- Vehicle Management

#### **Visibility**

- Scheduled MIS

-

- Real time tracking via GPS link
- Shipment Status availability on open URL